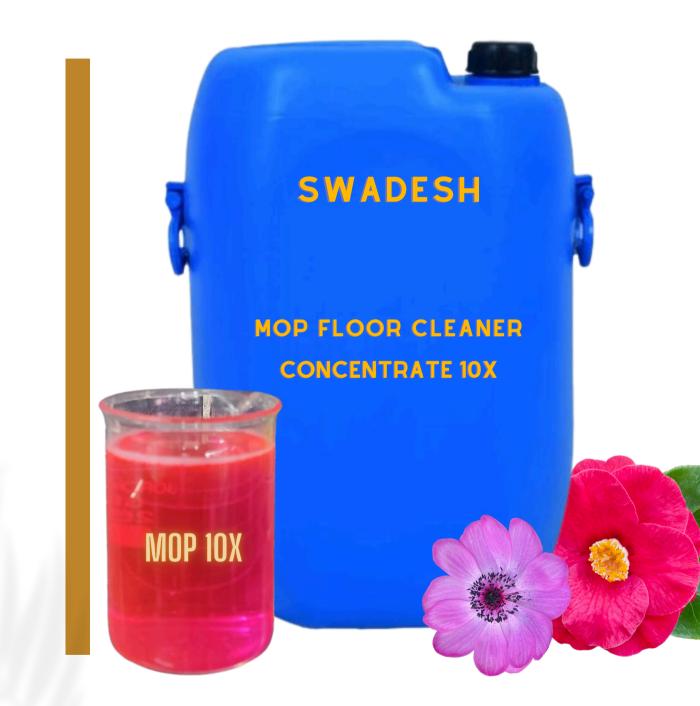

## Mop Floor Cleaner (Perfumed) Concentrate 10X

| Ingredient | Proportion |
|------------|------------|
| MFCC 10X   | 1 KG       |
| DM Water   | 9 KG       |

**Process For 10 liter Batch :** 

#### Add MFCC 10X @ 1 Kg,

- Add 9 Kg DM water slowly and stir rigorously (at 150-200 RPM approx.) for 15 mins.
  - Continue Same Proportion for Next Batch.

#### Available color: Yellow/pink/lavender/orange Flavour: Lemon/Rose/lavender//sandal