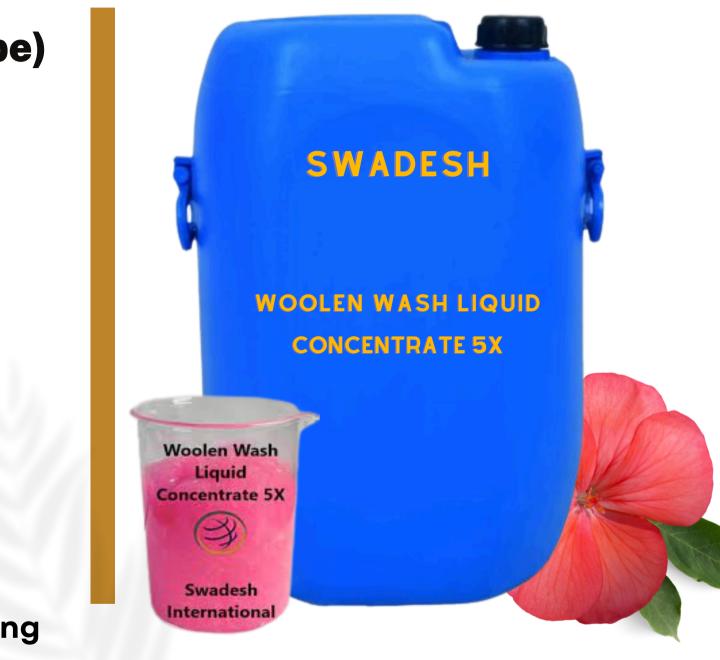

### **Woolen Wash Liquid Concentrate 5x (With Foam, Easy Type)**

| Ingredient | Proportion |
|------------|------------|
| WWLC 5X    | 1Kg        |
| DM Water   | 4 KG       |

**Process For 5 liter Batch :** 

#### Add WWLC5X @ 1 Kg.

- Add 1 Kg Water first & Break Paste & Mix Well, After Stable add Remaining water
  - 3 Kg DM water slowly and stir rigorously (at 150-200 RPM approx.) for 15 mins & Keep it Aside for Stable.
  - Continue Same Proportion for Next Batch.