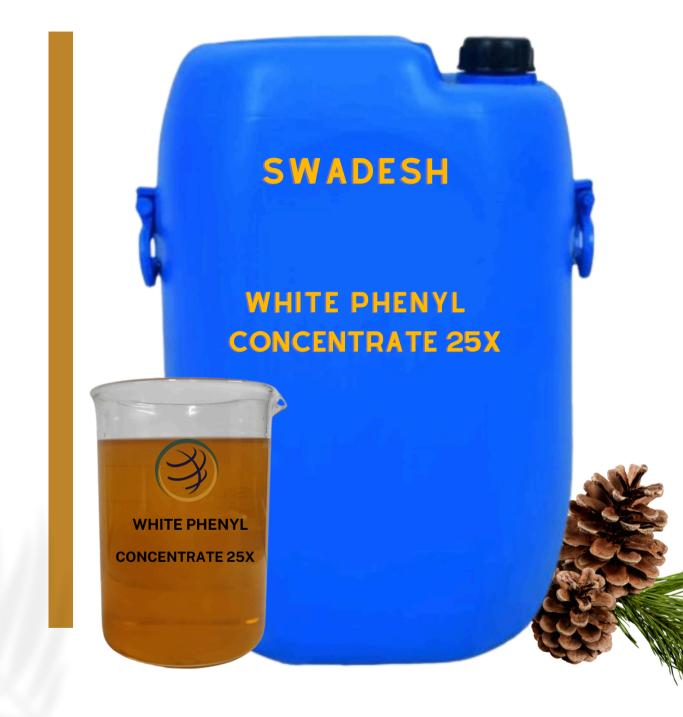

## White Floor Cleaner Concentrate 25X

| Ingredient | Proportion |
|------------|------------|
| WFCC 25X   | 1 liter    |
| DM Water   | 24 KG      |

**Process For 25 liter Batch :** 

#### Add WFCC 25X @ 1 liter,

Add 24 liter DM water slowly and stir rigorously (at 150-200 RPM approx.) for 15 mins

- Continue Same Proportion for Next Batch.