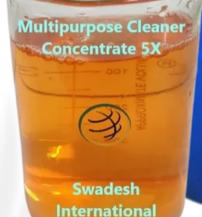

## **Multi-Purpose Concentrate 5X**

| Ingredient | Proportion |
|------------|------------|
| MPC 5X     | 1Kg        |
| DM Water   | 4 KG       |

**Process For 5 liter Batch :** 

#### Add MPC5X @ 1 Kg.

3 Kg DM water slowly and stir rigorously (at 150-200 RPM approx.) for 15 mins & Keep it Aside for Stable.

- Continue Same Proportion for Next Batch.

## **BULK MANUFACTURER**

#### SWADESH

#### MULTIPURPOSE CLEANER

**CONCENTRATE 5X** 